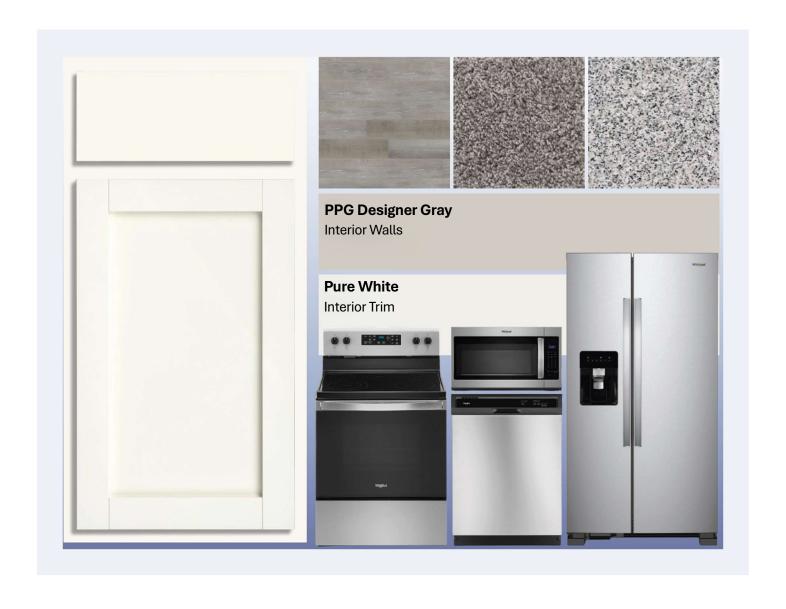

#### **NEW HOME SPECIFICATIONS**

- ★ Slab Home
- **★** Steel Safe Room
- **★** 30-Year Shingle Roof
- **★** Concrete Siding (Hardie)
- **★** Garage Door Openers
- \* Gutters
- ★ Granite Countertops
- **★** White Cabinets (Soft Close)
- **★** Chrome Fixtures
- **★ Vinyl Windows**
- **★ Window Blinds**
- ★ Ceiling Fans (Master Bedroom and Living Room)
- **★** Bathroom Hardware
- **★** Luxury Vinyl Flooring
- ★ Carpet in Bedrooms
- \star Range
- **★** Microwave
- **★** Dishwasher
- **★** Refrigerator
- **★** Garbage Disposal
- ★ Washer/Dryer
- ★ Gas Furnace (93% efficient, 14 SEER condenser)
- ★ Electric Water Heater
- ★ Sod, Irrigation & Landscaping



### **NEW HOME FINISHES - INTERIOR**





### **NEW HOME FINISHES - EXTERIOR**



## **EXTERIOR COLOR SCHEMES**

| PAINT SCHEME | BODY             | TRIM          | FRONT DOOR     | GUTTER | STONE                    |
|--------------|------------------|---------------|----------------|--------|--------------------------|
| A            | ALABASTER        | TRICORN BLACK | TRICORN BLACK  | BLACK  | NORRIS GRAY              |
| В            | AMAZING GRAY     | ALABASTER     | CYBERSPACE     | WHITE  | KENTUCKY RUBLE           |
| C            | GRIZZLE GRAY     | ALABASTER     | ALABASTER      | WHITE  | AUSTIN MOUNTAIN<br>LODGE |
| E            | PEWTER GREEN     | ALABASTER     | IRON ORE       | WHITE  | KENTUCKY RUBLE           |
| F            | NEEDLEPOINT NAVY | ALABASTER     | TRICORN BLACK  | WHITE  | NORRIS GRAY